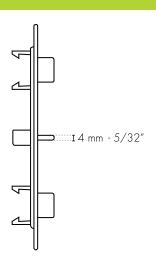

### **SUPA4 TECHNICAL DRAWINGS**

**SUPA4** (4mm joint - 5/32") accessory for tile installation and aluminum joist