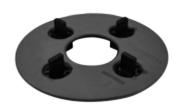

### **SUPA4 PRODUCT DESCRIPTION**

The Uptec SUPA4 accessory, designed to create 4 mm (5/32") joints, is made of two-component material: polypropylene for the fins and rubber to ensure an anti-noise and anti-slip feature.

The tabs can be removed using the SUPAK key depending on the floor configuration.