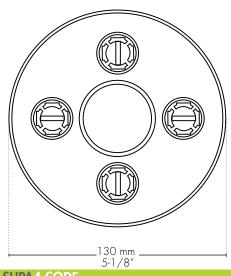

### **SUPA4 TECHNICAL DRAWINGS**

### **SUPA4 CODE**

| Models | Height (mm) | Height (in) | Description                | Pz/cf  | Packaging | Weight | cf/pallet |
|--------|-------------|-------------|----------------------------|--------|-----------|--------|-----------|
| SUPA4  | 4           | 5/32"       | Tabs for 4mm - 5/32" joint | 240 pz |           |        |           |